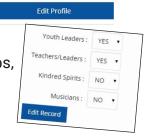

## 4.) Choose Your Groups (Optional):

Some churches have chosen to measure the survey statistics both at the whole church level AND by individual church groups. If your church has created subgroups, use the blue "Edit Profile" button to select the group(s) to which you belong. (ie: Church Council, Teachers/Leaders, etc.) Simply choose YES for those groups to which you belong.