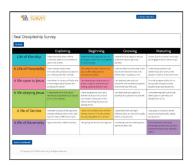

offers a way for churches to survey their maturity on six dimensions of the discipleship journey. This service is offered to all VAUMC churches free of charge as part of our apportionment dollars.

The survey measures: a life of worship, a life of hospitality, a life open to Jesus, a life of obeying Jesus, a life of service, and a life of generosity. Upon taking the survey, participants discover if they are exploring, beginning, growing, or maturing in each of those categories.\*

#### 5.) Take Survey:

Take the **Real Discipleship Survey** by clicking the blue "Take Survey" button and then selecting the one box of each color that fits you best. After completing the survey use the blue "Submit Survey" button. Your results will be displayed for you at that time. You may also select to view additional information or have your results sent to your email account.