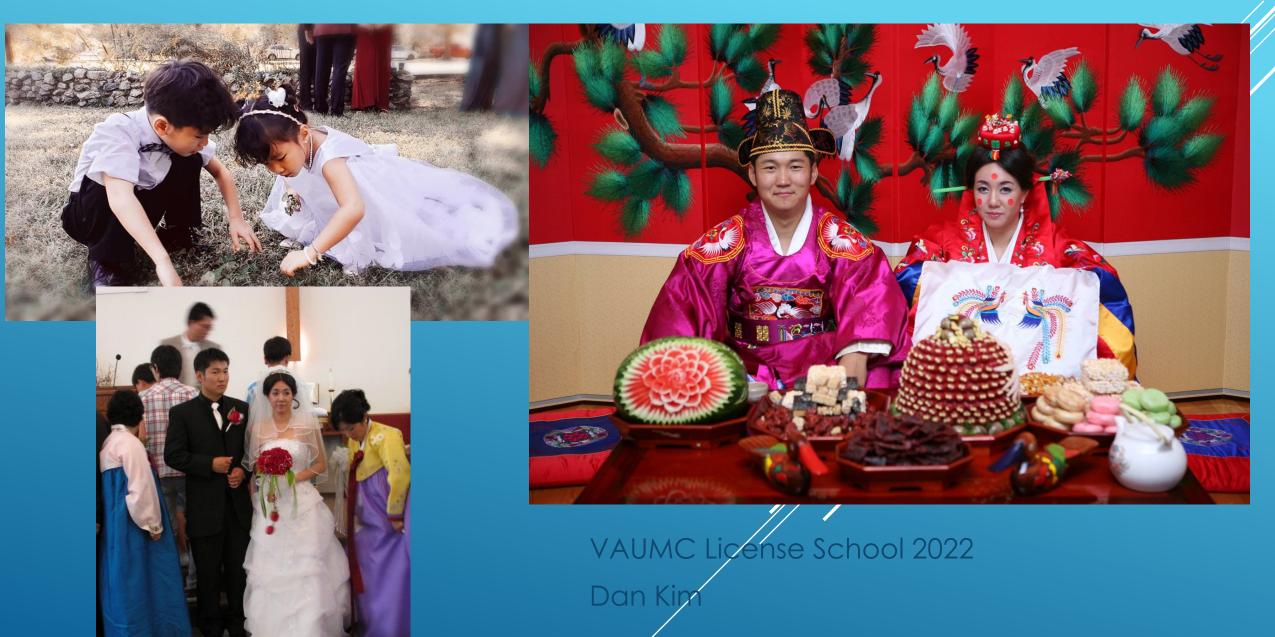

WEDDINGS

- This is a Holy and public worship of God. Make it worshipful!
- You aren't merely an officiant. You are the pastor! You are the preacher! Even its only for a short time. Maybe their ONLY pastor. Maybe the only time someone gets to hear the Gospel.
- Each wedding is a Disciple-making opportunity.
- Each wedding is an evangelistic opportunity.
- Each wedding is a means of grace.